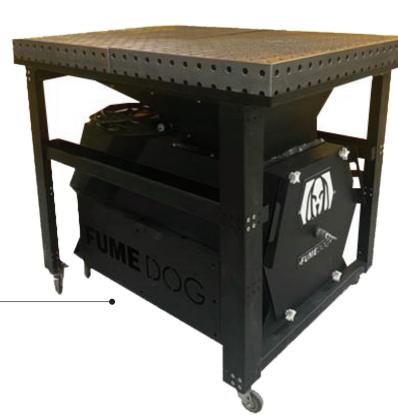

## Platen Downdraft Table Fume Extractor Specifications

### Description

400 FPM. Powder Coated Steel. Spark Trap and Spark Baffles. The unique Air Stream Filter Cleaner allows for 5-6 times the filter life over traditional reverse pulse systems depending on application. Grinding or welding

### Features

Maximum Air Velocity Low Noise Unique Cleaning System Easy To Use & Move

### **Specifications**

Airflow: 400 FPM Work Surface (in): 36" x 42" Motor: 1.5 HP Power: 120v 1/ph Finish: Powder Coat